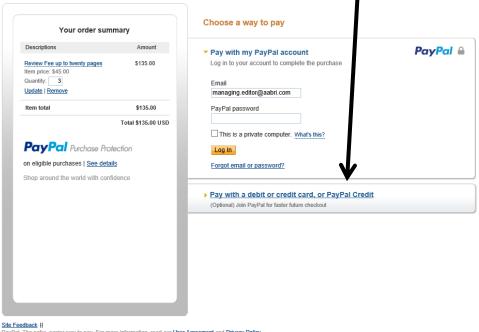

## This opens the shopping cart. Click the <u>Check Out</u> link to pay with a credit card.

## Click the Credit or Debit Card button

Academic and Business Research Institute

sier way to pay. For more information, read our User Agreement and Privacy Policy.