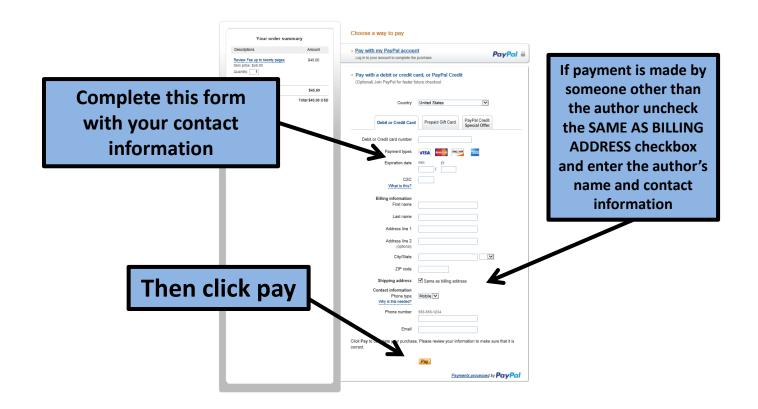

## Click the Credit or Debit Card button

Academic and Business Research Institute

sier way to pay. For more information, read our User Agreement and Privacy Policy.